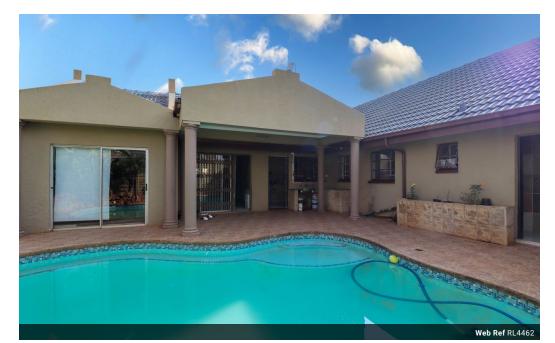

## In a gated section

Welcome to this large beautiful home. From the outside as you go in, you are greeted by a beautiful mini garden with all the lovely plants, leading into the reception/lounge and your tv room on the extreme left. On your right is the dining room with the prayer room on the extreme right. Walk up the passage, the 1st bedroom on your left, 2nd bedroom on your left, facing the guest bathroom with tub, toilet and shower plus bath basin. Proceed up the passage to the main bedroom with generous wall to wall wardrobes on either side, leading to the exquisite ensuite bathroom with a jacuzzi, double bath basin, shower and toilet plus toiletry cupboard. Now that we done with the bedrooms, back down the passage across the kitchen with all cupboard space you will ever need. Double sink kitchen mixer for your convenience plus a dishwasher...

#### Exterior Garages Carports / Parkings Security

Pool

Views

4 6 No False