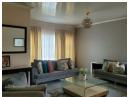

Monthly Rates R1,500

Corner house on a large stand.

A beautifully finished house with a newly built kitchen & elegant bathrooms await a family to move in and make it home.

The main house comprises 3 bedrooms, a family bathroom, a main bedroom that is ensuite, a beautifully fitted kitchen has both a gas and an electric stove plus two eye level ovens. Centered in the heart of the home, this modern entertainer's kitchen connects with the main entertainment and entrance room, which has an indoor fitted braai and makes for a welcoming lounge and dining area. On the other side, the kitchen opens out into a family living room, which has a cozy ambiance and is adorned by gas fireplace.