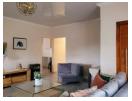

Monthly Rates R1,500

Corner house on a large stand.

A beautifully finished house with a newly built kitchen & elegant bathrooms await a family to move in and make it home.

The main house comprises 3 bedrooms, a family bathroom, a main bedroom that is ensuite, a beautifully fitted kitchen has both a gas and an electric stove plus two eye level ovens. Centered in the heart of the home, this modern entertainer's kitchen connects with the main entertainment and entrance room, which has an indoor fitted braai and makes for a welcoming lounge and dining area. On the other side, the kitchen opens out into a family living room, which has a cozy ambiance and is adorned by gas fireplace.