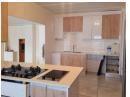

Monthly Rates R1,500

Corner house on a large stand.

A beautifully finished house with a newly built kitchen & elegant bathrooms await a family to move in and make it home.

The main house comprises 3 bedrooms, a family bathroom, a main bedroom that is ensuite, a beautifully fitted kitchen has both a gas and an electric stove plus two eye level ovens. Centered in the heart of the home, this modern entertainer's kitchen connects with the main entertainment and entrance room, which has an indoor fitted braai and makes for a welcoming lounge and dining area. On the other side, the kitchen opens out into a family living room, which has a cozy ambiance and is adorned by gas fireplace.