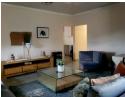

Monthly Rates R1,500

Corner house on a large stand.

A beautifully finished house with a newly built kitchen & elegant bathrooms await a family to move in and make it home.

The main house comprises 3 bedrooms, a family bathroom, a main bedroom that is ensuite, a beautifully fitted kitchen has both a gas and an electric stove plus two eye level ovens. Centered in the heart of the home, this modern entertainer's kitchen connects with the main entertainment and entrance room, which has an indoor fitted braai and makes for a welcoming lounge and dining area. On the other side, the kitchen opens out into a family living room, which has a cozy ambiance and is adorned by gas fireplace.