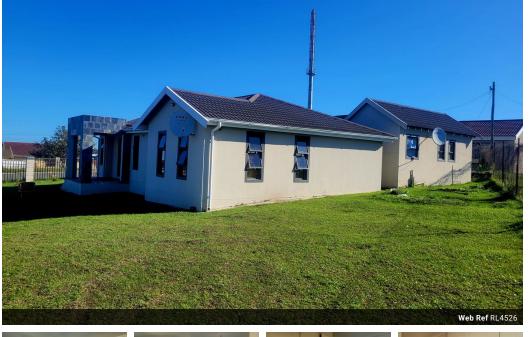

## Corner house on a large stand with flatlet & garage

Find this two bedroomed spacious cottage to let on 11th Avenue. The kitchen has built in cupboards, is open and has space to fit in either a lounge or dining. Both bedrooms are ensuite.

### Features

| Pets Allowed | Yes |                     |       |           |                   |
|--------------|-----|---------------------|-------|-----------|-------------------|
| Interior     |     | Exterior            |       | Sizes     |                   |
| Bedrooms     | 3   | Garages             | 1     | Land Size | 829m <sup>2</sup> |
| Bathrooms    | 2   | Carports / Parkings | 2     |           |                   |
| Kitchens     | 1   | Security            | No    |           |                   |
| Recep. Rooms | 2   | Pool                | No    |           |                   |
| Furnished    | No  | Views               | False |           |                   |