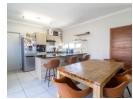

Upon entering this beautiful family home you are welcomed by the spacious open plan lounge/dining room/kitchen area.

The kitchen has beautiful wooden built in cupboards with granite tops, A 4 burner gas hob with 2x gas bottles. The breakfast nook makes it easy for on the go people to quickly grab a bite to eat. The kitchen also has space for a fridge, electrical appliances and it has an electric oven and geyser with a heat pump.