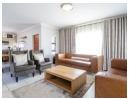

Upon entering this beautiful family home you are welcomed by the spacious open plan lounge/dining room/kitchen area.

The kitchen has beautiful wooden built in cupboards with granite tops, A 4 burner gas hob with 2x gas bottles. The breakfast nook makes it easy for on the go people to quickly grab a bite to eat. The kitchen also has space for a fridge, electrical appliances and it has an electric oven and geyser with a heat pump.