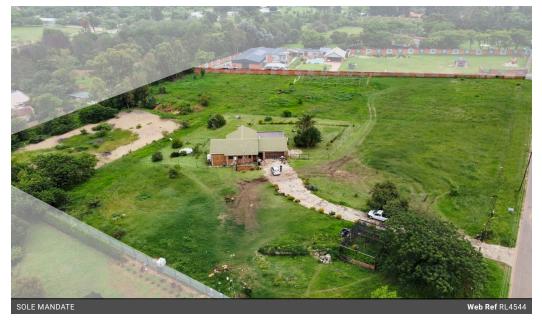

## PRICED FOR TAKERS

The house is build closer to the main entrance to allow you ample space to construct a second dream home. Strategically located along the Lloys Ellis Avenue and capable of allowing multiple access points from the road into the property. The current access gate is remote controlled. Water is sourced from a 60m borehole, however there is a municipality connection point in case you want to use their supply. The front and back parts are fenced whilst both sides are brick walled approximately 3m high.

This property is located + 3kms from the busy Tulip Road along R114 Eldoraign/Diepsloot road. The mall@55 and other amenities also within less than 3 kms from the property. There is access to both R55 and R14 towards Pretoria/Joburg and Mogale city.