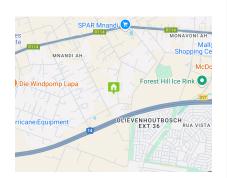

This property is located + 3kms from the busy Tulip Road along R114 Eldoraign/Diepsloot road. The mall@55 and other amenities also within less than 3 kms from the property. There is access to both R55 and R14 towards Pretoria/Joburg and Mogale city.