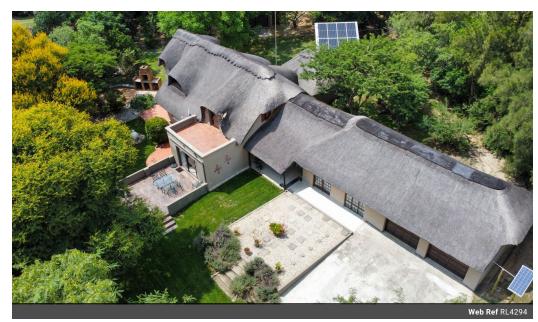

## MAJESTIC PROPERTY FOR SALE

This 4 x bedroom thatched home is situated in Mnandi on a 1 hectare plot along Constantia Road. Enter through the remote controlled security gate on a well paved road leading you to the house. You either park outside the manually controlled double garages or park on the pavement.

Ground Floor

Enter via the patio and turn right to the study/office and further is a bedroom with kichenette and en - suite bathroom. A few steps back leads you to the dining room and proceed to the Utility kitchen with lots of cupboards. Proceed to the main kitchen with four plate gas stove and space for double fridge. The scullery is located next to this vicinity. On you left hand side are the two bedrooms sharing an en-suite full bathroom. The TV room/lounge leads you to another patio facing the neatly manicured garden. The Boma and the...