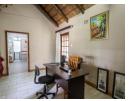

Ground Floor

Enter via the patio and turn right to the study/office and further is a bedroom with kichenette and en - suite bathroom. A few steps back leads you to the dining room and proceed to the Utility kitchen with lots of cupboards. Proceed to the main kitchen with four plate gas stove and space for double fridge. The scullery is located next to this vicinity. On you left hand side are the two bedrooms sharing an en-suite full bathroom. The TV room/lounge leads you to another patio facing the neatly manicured garden. The Boma and the...