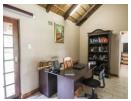

Ground Floor

Enter via the patio and turn right to the study/office and further is a bedroom with kichenette and en - suite bathroom. A few steps back leads you to the dining room and proceed to the Utility kitchen with lots of cupboards. Proceed to the main kitchen with four plate gas stove and space for double fridge. The scullery is located next to this vicinity. On you left hand side are the two bedrooms sharing an en-suite full bathroom. The TV room/lounge leads you to another patio facing the neatly manicured garden. The Boma and the...