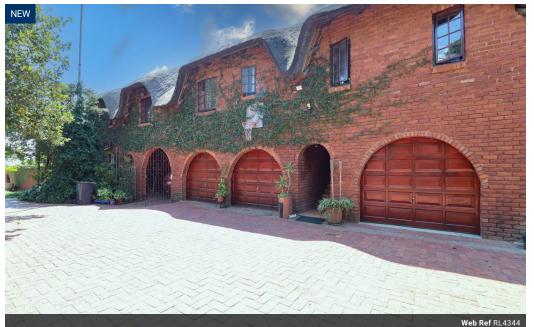

## Charming Thatched Double-Storey Home

Tucked away in a quiet cul-de-sac of the leafy Mnandi agricultural area, this spacious four-bedroom thatched home offers privacy, character, and plenty of versatile living space.

Ground Floor: A remote-controlled security gate welcomes you into the property. Step through the reception area into a wellappointed kitchen with a separate scullery, conveniently located near the dining room. The formal lounge leads off the double volume entrance hall which creates an airy, open feel and flows effortlessly into the garden with a swimming pool and a inviting thatched lapa—perfect for entertaining.

## Features

Pets Allowed

| Interior     |    | Exterior            |      |
|--------------|----|---------------------|------|
| Bedrooms     | 4  | Garages             | 4    |
| Bathrooms    | 3  | Carports / Parkings | 4    |
| Kitchens     | 1  | Security            | Yes  |
| Recep. Rooms | 2  | Pool                | Yes  |
| Studies      | 1  | Views               | True |
| Furnished    | No |                     |      |