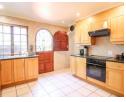

Ground Floor: A remote-controlled security gate welcomes you into the property. Step through the reception area into a wellappointed kitchen with a separate scullery, conveniently located near the dining room. The formal lounge leads off the double volume entrance hall which creates an airy, open feel and flows effortlessly into the garden with a swimming pool and a inviting thatched lapa—perfect for entertaining.