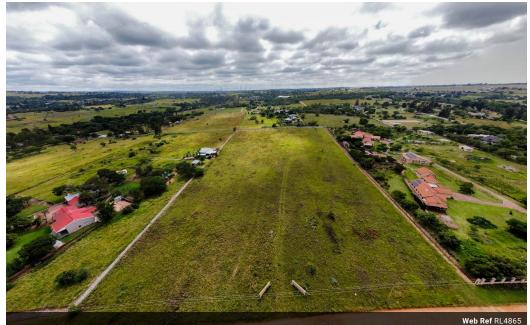

## Vacant Land in Excellent Location

This expansive 2.9-hectare parcel of land is a fantastic opportunity for anyone looking for a large, versatile plot in a peaceful yet accessible location. Offering ample space for a variety of uses, this property is just a short distance from the main road, providing convenient access to all essential amenities while enjoying the tranquility of rural living.

No water or electricity connections - perfect for off-grid living, a hobby farm, or sustainable development Direct access to a well-maintained road with easy links to main highways and nearby towns

The land is entirely vacant, giving you a blank canvas to design and develop the property as you wish.