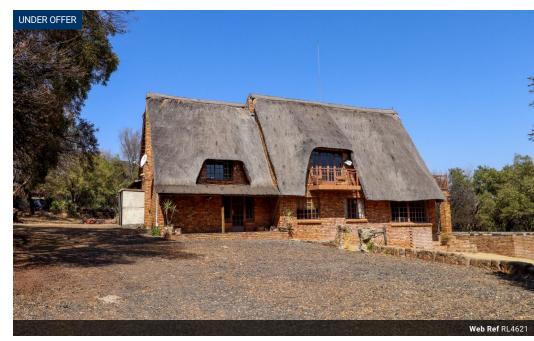

## Viewsite

This property makes for an ideal relaxing, tucked away respite from a busy day. With access off the tarred R511 and a winding driveway from the entrance through a rocky undulating terrain, over the seasonal stream and up to the main house, its an opportunity to unwind. Experience the sunset overlooking the pool with a sundowner in hand and the braai sizzling from a covered patio with incredible views only found in Hennops River.

The house needs maintenance, all of it cosmetic with the exception of the kitchen that could use a full makeover. The lounge and dining room downstairs lead directly off the large kitchen which in turn opens on to the patio and its own entertainment area. Downstairs are one bedroom and a study which could become a fifth bedroom, sharing a bathroom, a main bedroom with patio doors to the outside...