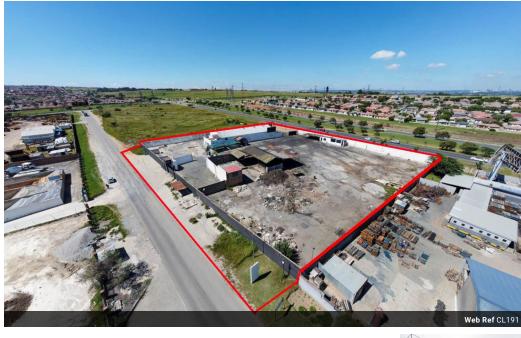

## Prime Industrial Property for Rent on Allandale Road... Ideal for Multi-Use Business

This exceptional industrial property spans 9,100m² of land, offering ample space for a variety of business operations. Located in a high-demand area on Allandale Road, this property ensures excellent visibility, accessibility, and logistical convenience for industrial and commercial use.

## Key Features:

- ✓ Land Size: Expansive 9,100m² property, providing ample space for operations and future expansion.

- ✓ Main Warehouse: 700m² of versatile space, perfect for manufacturing, distribution, or storage.
  ✓ Office Space: 150m² of well-maintained, functional office facilities, ensuring a productive work environment.
  ✓ Undercover Storage: 600m² of covered space, offering protection for goods and equipment.
  ✓ Power Supply: Equipped with a 3-phase 100 KVA power supply, meeting the needs of high-energy operations.

## Features

Zoning Industrial

Sizes Interior Exterior Floor Size Power 3 Phase 1450m<sup>2</sup> Security Yes Land Size 9.100m<sup>2</sup>