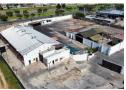

## Prime Industrial Property for Rent on Allandale Road... Ideal for Multi-Use Business

This exceptional industrial property spans 9,100m² of land, offering ample space for a variety of business operations. Located in a high-demand area on Allandale Road, this property ensures excellent visibility, accessibility, and logistical convenience for industrial and commercial use.

## Key Features:

- ✓ Land Size: Expansive 9,100m² property, providing ample space for operations and future expansion.

- ✓ Main Warehouse: 700m² of versatile space, perfect for manufacturing, distribution, or storage.
  ✓ Office Space: 150m² of well-maintained, functional office facilities, ensuring a productive work environment.
  ✓ Undercover Storage: 600m² of covered space, offering protection for goods and equipment.
  ✓ Power Supply: Equipped with a 3-phase 100 KVA power supply, meeting the needs of high-energy operations.