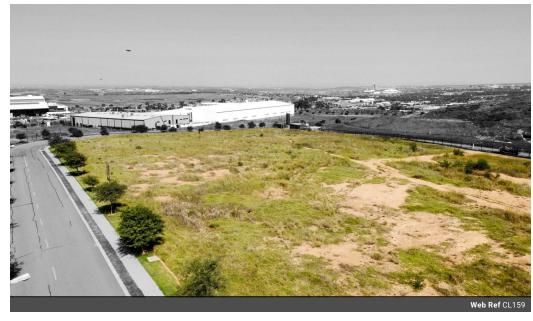

## 10,593m<sup>2</sup> Vacant Land For Sale in Chloorkop

Lords View has been planned as an environmentally friendly and eco-sensitive industrial and logistics park that makes use of the latest developments in cleaner, greener township development.

Lords View provides a prime location to help reduce transportation costs and streamline the supply-chain process. With the

Lords view provides a prime location to nelp reduce transportation costs and streamline the supply-chain process. With the increased global competition and transportation costs, the location of your company distribution centre or manufacturing base becomes vitally important in cost management.

Lords View was built with:

Widened road infrastructure built to Allandale Road specification;

Traffic circles within the development designed to accommodate super-links, which provides quick vehicle flow through the development;

Central location near Gauteng's major business nodes;

Multiple option access to major roads and destinations;