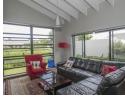

with granite tops, Bosch electric oven and gas hob.

Entrance hall with light tiling throughout the home. A double volume dining, lounge and open plan kitchen. A dark wooden kitchen

A wood burning fire place in the living area, aluminium sliding doors that open onto a covered patio overlooking a tranquil low maintenance garden

Air con in living room and all bedrooms. There is a small study area.

This home is airy and situated in an 18 hole golf course with a Montessori School, tennis courts, swimming pool, club house, restaurant and supermarket, which completes this very sought after lifestyle.