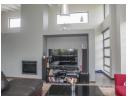

with granite tops, Bosch electric oven and gas hob.

Entrance hall with light tiling throughout the home. A double volume dining, lounge and open plan kitchen. A dark wooden kitchen

A wood burning fire place in the living area, aluminium sliding doors that open onto a covered patio overlooking a tranquil low maintenance garden